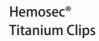

### **TITANIUM CLIPS**

| Clip Size    | Code     | Packaging                                                  |
|--------------|----------|------------------------------------------------------------|
| Small        | HTC S-6  | Cartridge of 6 Small Clips;<br>Box of 24 Cartridges        |
| Medium       | HTC M-6  | Cartridge of 6 Medium Clips;<br>Box of 24 Cartridges       |
| Medium-Large | HTC ML-6 | Cartridge of 6 Medium-Large Clips;<br>Box of 18 Cartridges |
| Large        | HTC L-6  | Cartridge of 6 Large Clips;<br>Box of 18 Cartridges        |