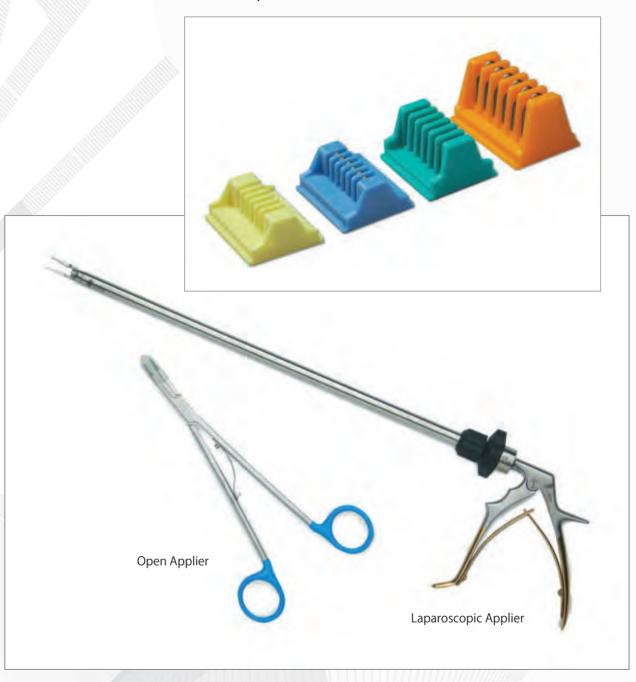

### **Product Description:**

The Hemosec Clip Applier is a reusable instrument designed to deliver and close metallic ligating clips. This instrument is used with Hemosec Clips which are produced from titanium. The clips are designed for the ligation of tubular structures where a non absorbable ligating device is indicated.

The ligating clips are positioned around a tubular structure and closed by applying pressure to the handles of the applier.

#### **CLIP APPLIERS**

| Codes            |                          | Sizes         |
|------------------|--------------------------|---------------|
| Open<br>Appliers | Laparoscopic<br>Appliers | for Clip Size |
| LOA-S            | _                        | Small         |
| LOA-M            | LLA-M                    | Medium        |
| LOA-ML           | LLA-ML                   | Medium-Large  |
| LOA-L            | LLA-L                    | Large         |